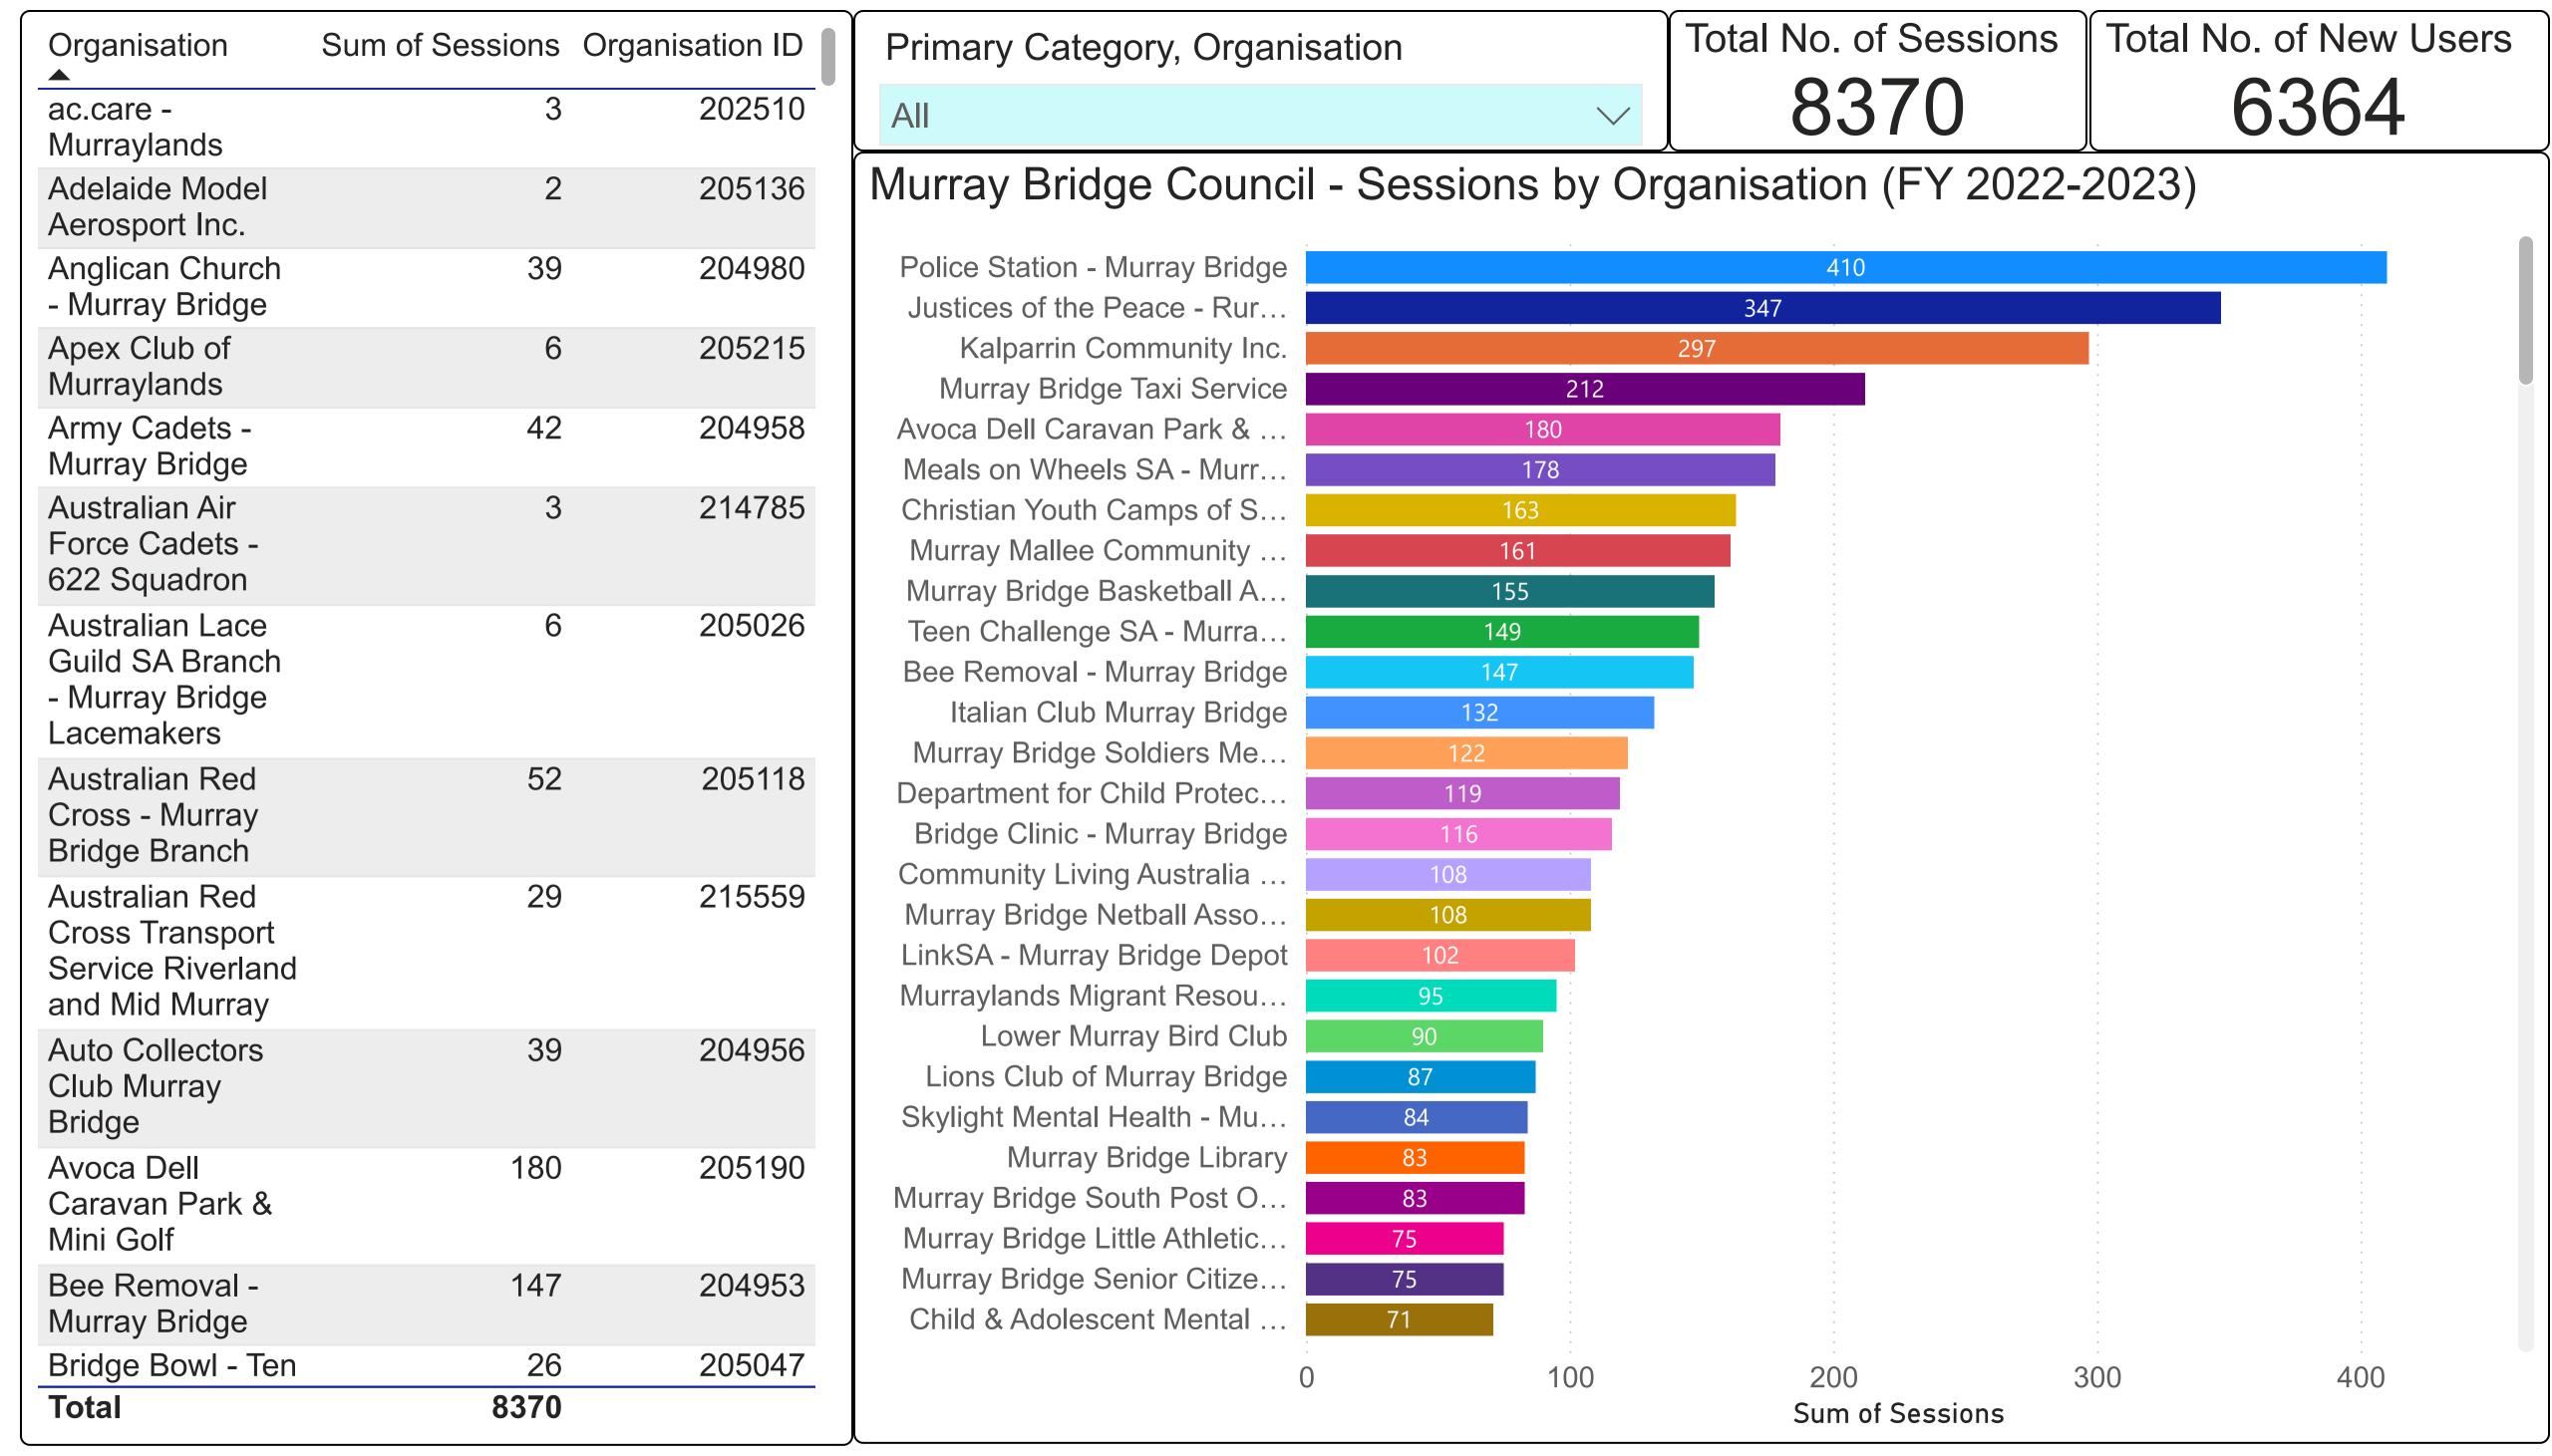

| FY 2022-2023                             |
|------------------------------------------|
| Primary Category, Organisation           |
| ▶ ☐ Accommodation                        |
| ▶ ☐ Animals, Birds                       |
| Citizenship, Nationality                 |
| ▶ ☐ Communication & Information Services |
| ▶ ☐ Community Organisation & Development |
| ▶ ☐ Education                            |
| ▶ ☐ Employment                           |
| ▶ ☐ Environment & Heritage               |
| Finance, Income, Business                |
| ▶ ☐ Government                           |
| ▶ ☐ Health & Disability                  |
|                                          |

| Organisation                                                    | Sum of Sessions |
|-----------------------------------------------------------------|-----------------|
| ac.care - Murraylands                                           | 3               |
| Adelaide Model Aerosport Inc.                                   | 2               |
| Anglican Church - Murray Bridge                                 | 39              |
| Apex Club of Murraylands                                        | 6               |
| Army Cadets - Murray Bridge                                     | 42              |
| Australian Air Force Cadets - 622 Squadron                      | 3               |
| Australian Lace Guild SA Branch - Murray Bridge Lacemakers      | 6               |
| Australian Red Cross - Murray Bridge Branch                     | 52              |
| Australian Red Cross Transport Service Riverland and Mid Murray | 29              |
| Auto Collectors Club Murray Bridge                              | 39              |
| Avoca Dell Caravan Park & Mini Golf                             | 180             |
| Bee Removal - Murray Bridge                                     | 147             |
| Bridge Bowl - Ten Pin Bowling                                   | 26              |
| Bridge City Church                                              | 7               |
| Bridge Clinic - Murray Bridge                                   | 116             |
| Bridge Evangelical Christian Church                             | 13              |
| Bridge Patches & Quilters                                       | 64              |
| Bridgeview Family Practice                                      | 2               |
| Callington A%2526H Society                                      | 10              |
| Collington Momorial Hall Inc.  Total                            | 8370            |