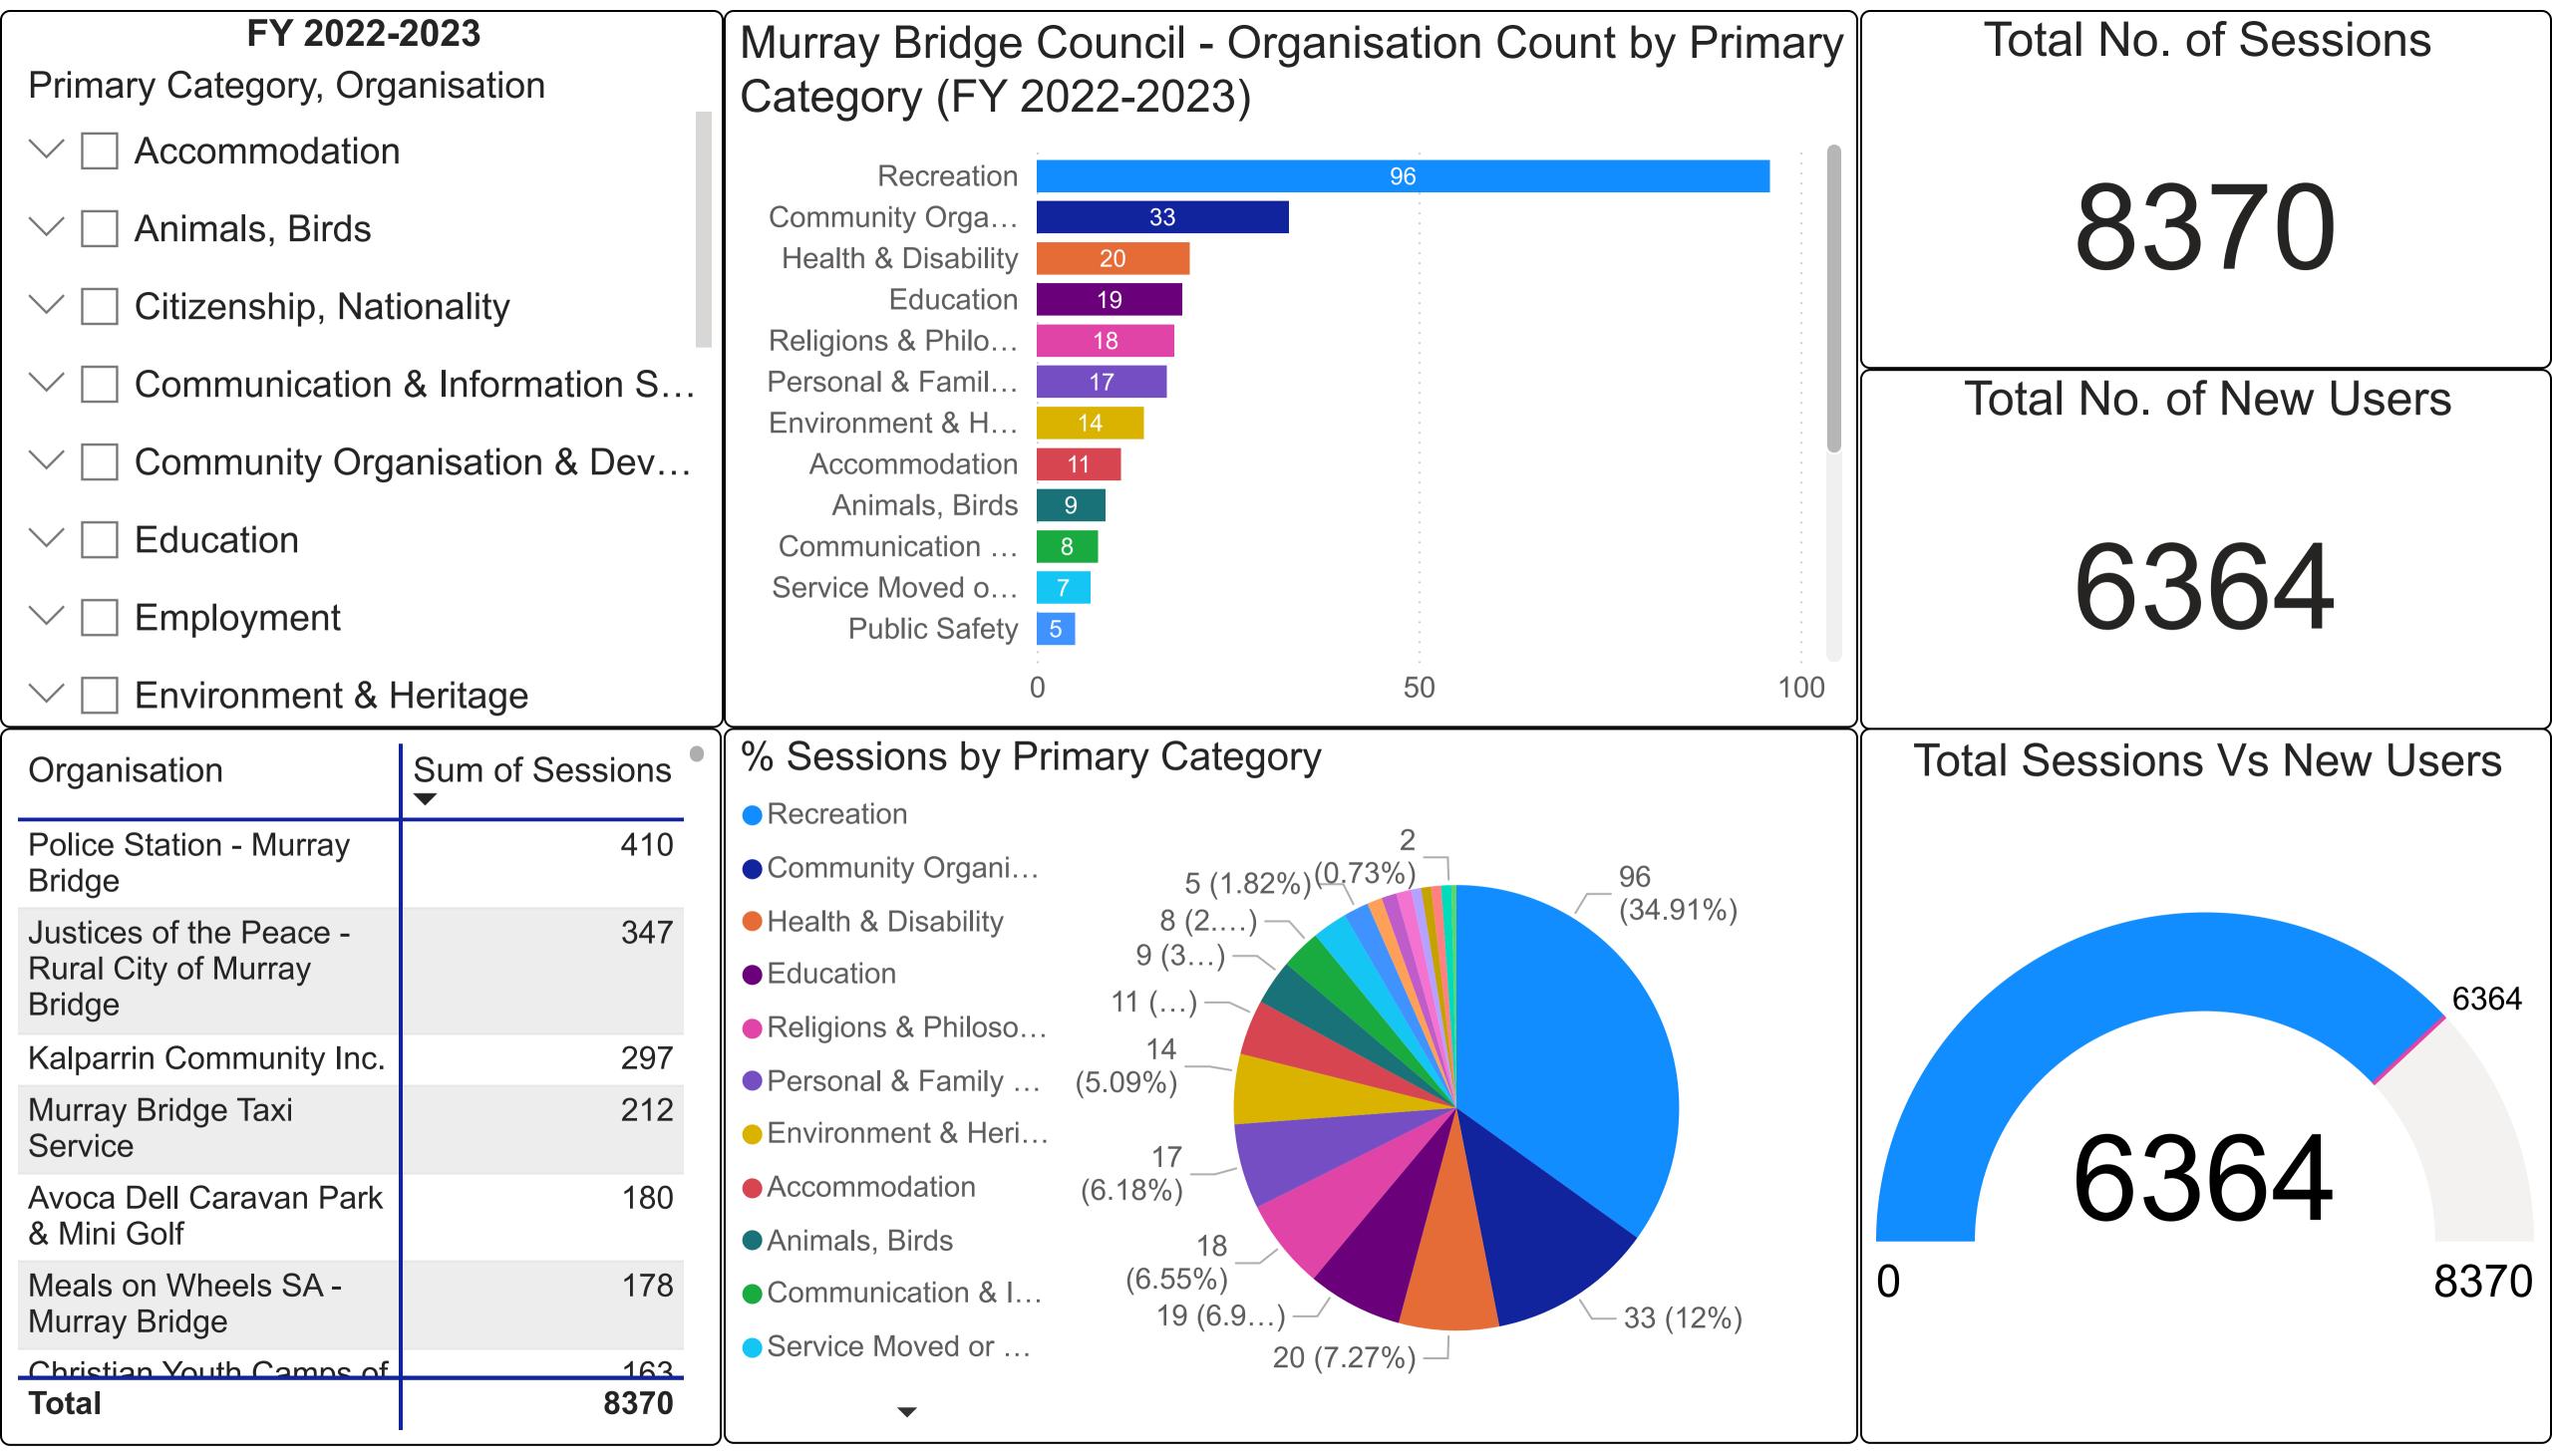

| FY 2022-2023                             |
|------------------------------------------|
| Primary Category, Organisation           |
| ▶ ☐ Accommodation                        |
| ▶ ☐ Animals, Birds                       |
| Citizenship, Nationality                 |
| ▶ ☐ Communication & Information Services |
| ▶ ☐ Community Organisation & Development |
| ▶ ☐ Education                            |
| ▶ ☐ Employment                           |
| ▶ ☐ Environment & Heritage               |
| Finance, Income, Business                |
| ▶ ☐ Government                           |
| ▶ ☐ Health & Disability                  |
|                                          |

| Organisation                                                    | Sum of Sessions |
|-----------------------------------------------------------------|-----------------|
| ac.care - Murraylands                                           | 3               |
| Adelaide Model Aerosport Inc.                                   | 2               |
| Anglican Church - Murray Bridge                                 | 39              |
| Apex Club of Murraylands                                        | 6               |
| Army Cadets - Murray Bridge                                     | 42              |
| Australian Air Force Cadets - 622 Squadron                      | 3               |
| Australian Lace Guild SA Branch - Murray Bridge Lacemakers      | 6               |
| Australian Red Cross - Murray Bridge Branch                     | 52              |
| Australian Red Cross Transport Service Riverland and Mid Murray | 29              |
| Auto Collectors Club Murray Bridge                              | 39              |
| Avoca Dell Caravan Park & Mini Golf                             | 180             |
| Bee Removal - Murray Bridge                                     | 147             |
| Bridge Bowl - Ten Pin Bowling                                   | 26              |
| Bridge City Church                                              | 7               |
| Bridge Clinic - Murray Bridge                                   | 116             |
| Bridge Evangelical Christian Church                             | 13              |
| Bridge Patches & Quilters                                       | 64              |
| Bridgeview Family Practice                                      | 2               |
| Callington A%2526H Society                                      | 10              |
| Collington Momorial Hall Inc.  Total                            | 8370            |