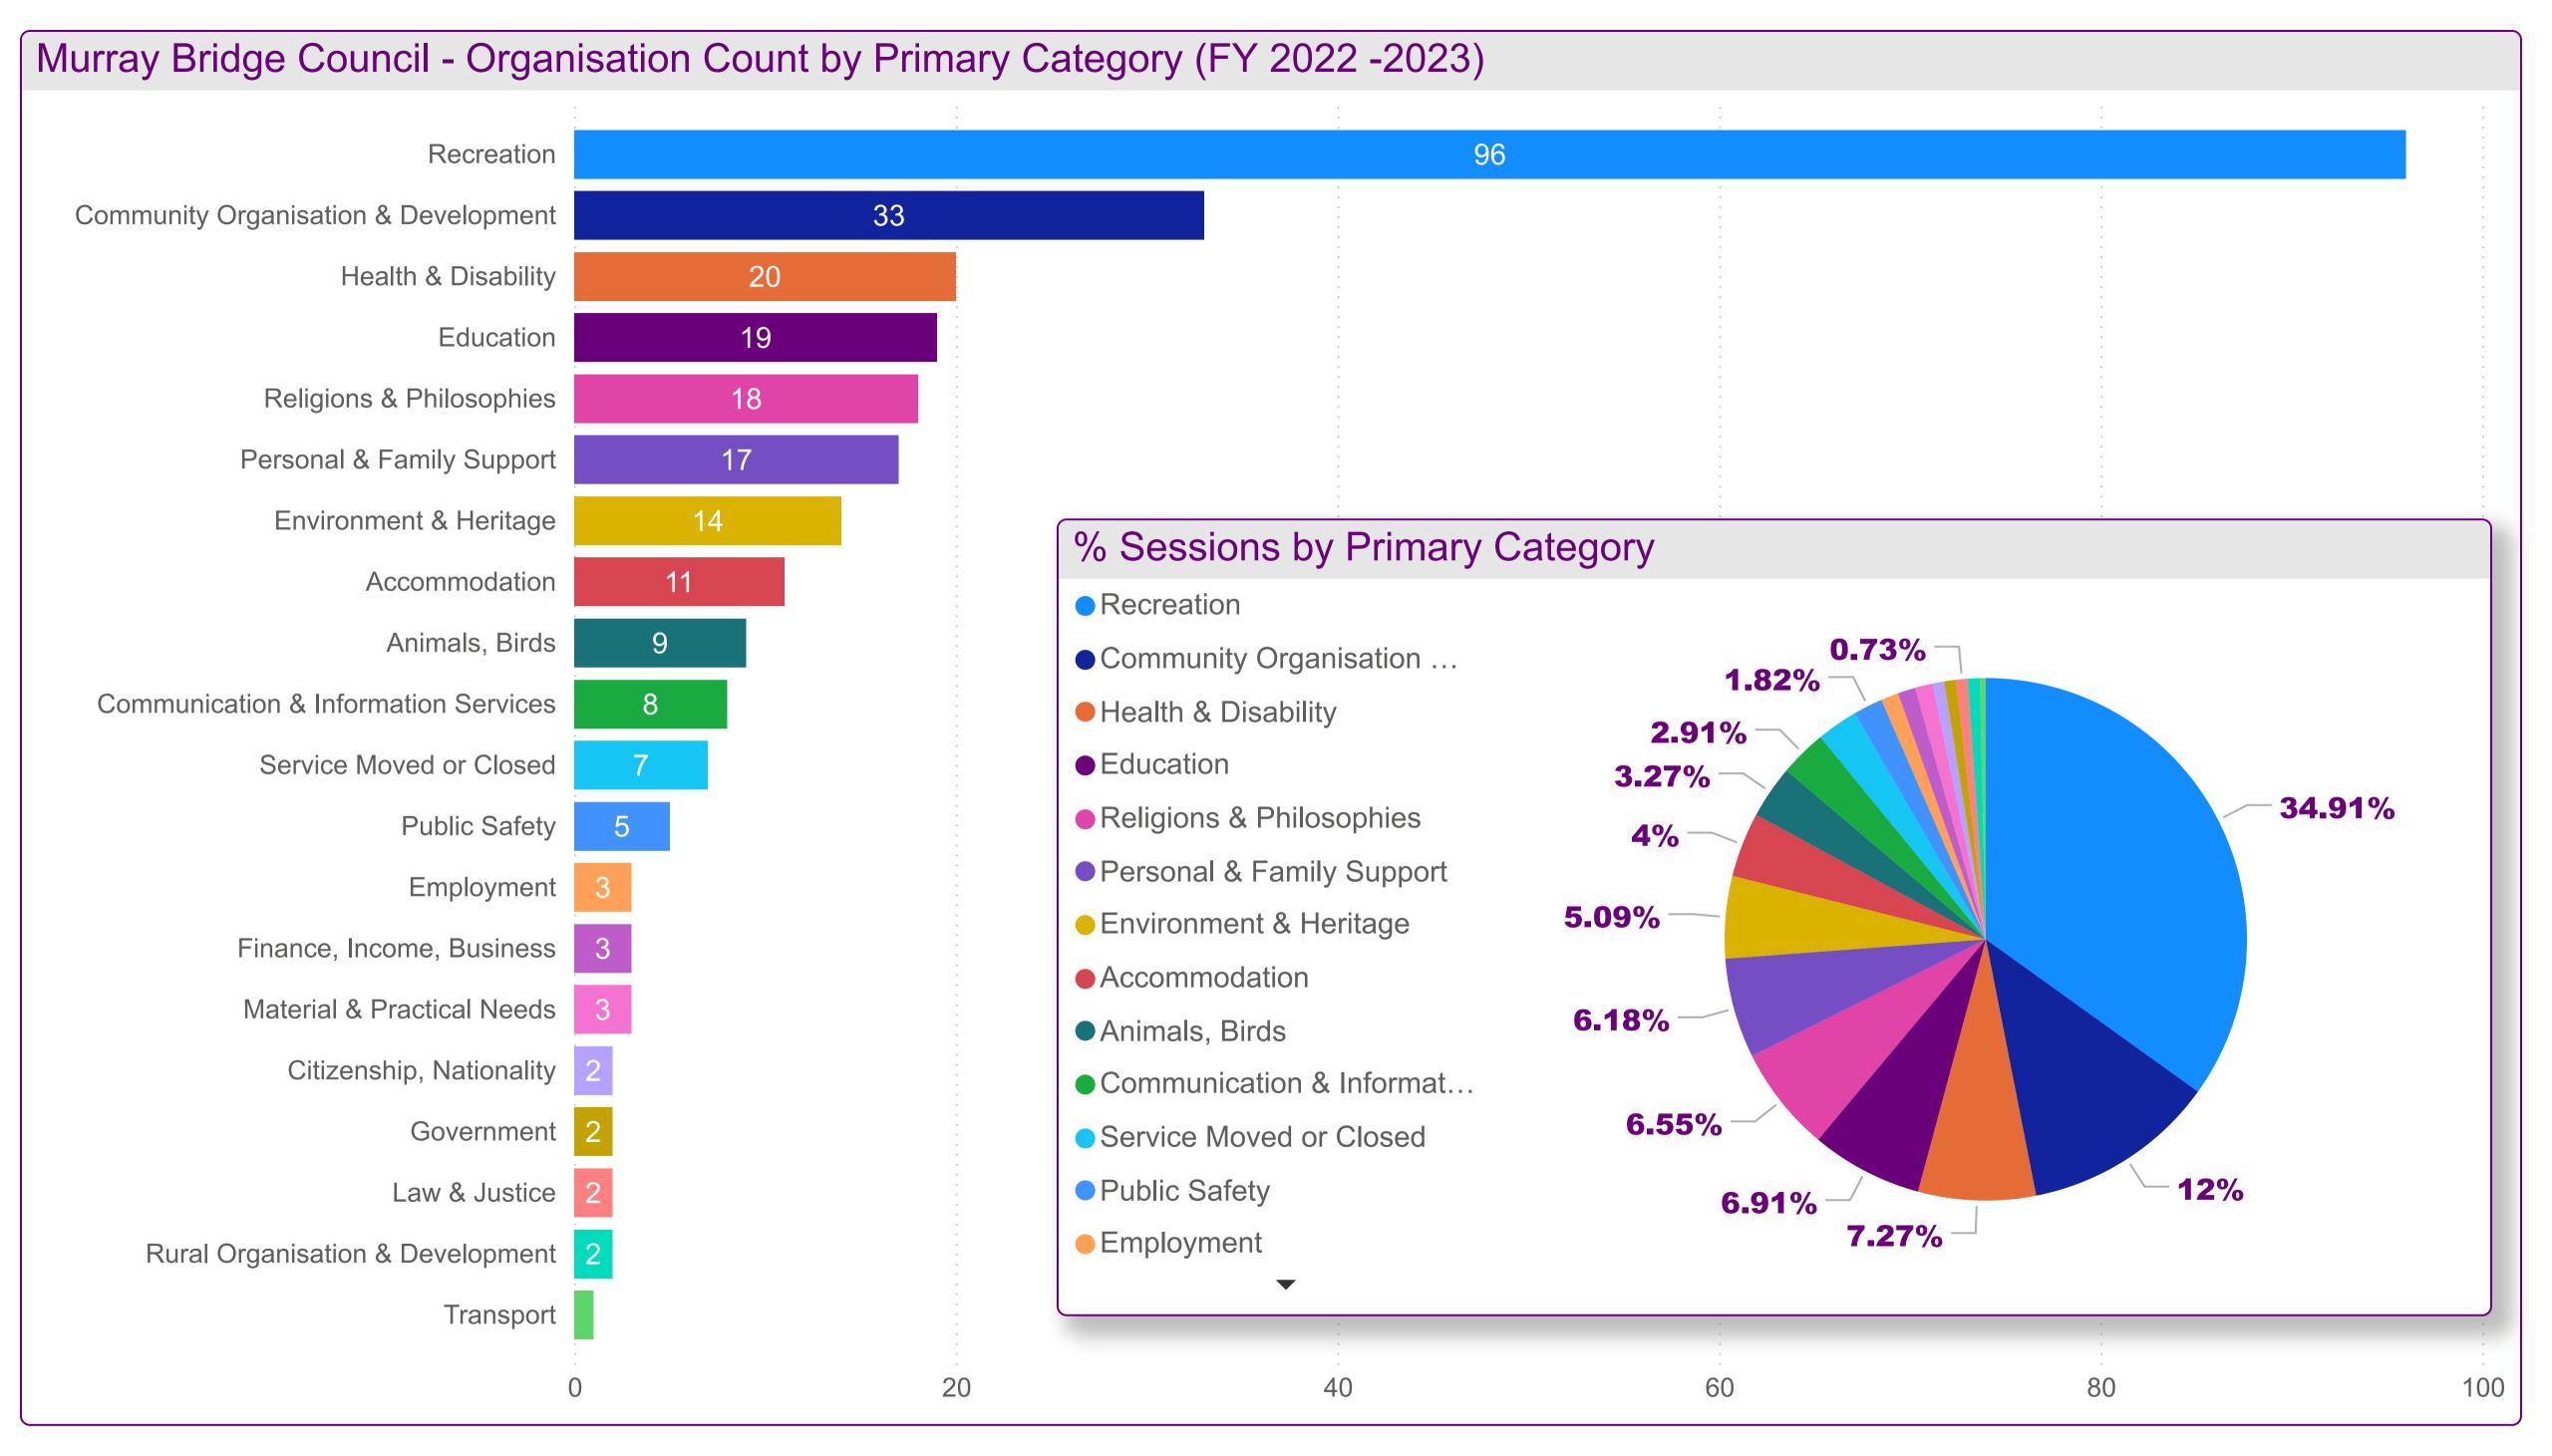

| FY 2022-2023                             |
|------------------------------------------|
| Primary Category, Organisation           |
| ▶ ☐ Accommodation                        |
| ▶ ☐ Animals, Birds                       |
| Citizenship, Nationality                 |
| ▶ ☐ Communication & Information Services |
| ▶ ☐ Community Organisation & Development |
| ▶ ☐ Education                            |
| ▶ ☐ Employment                           |
| ▶ ☐ Environment & Heritage               |
| Finance, Income, Business                |
| ▶ ☐ Government                           |
| ▶ ☐ Health & Disability                  |
|                                          |