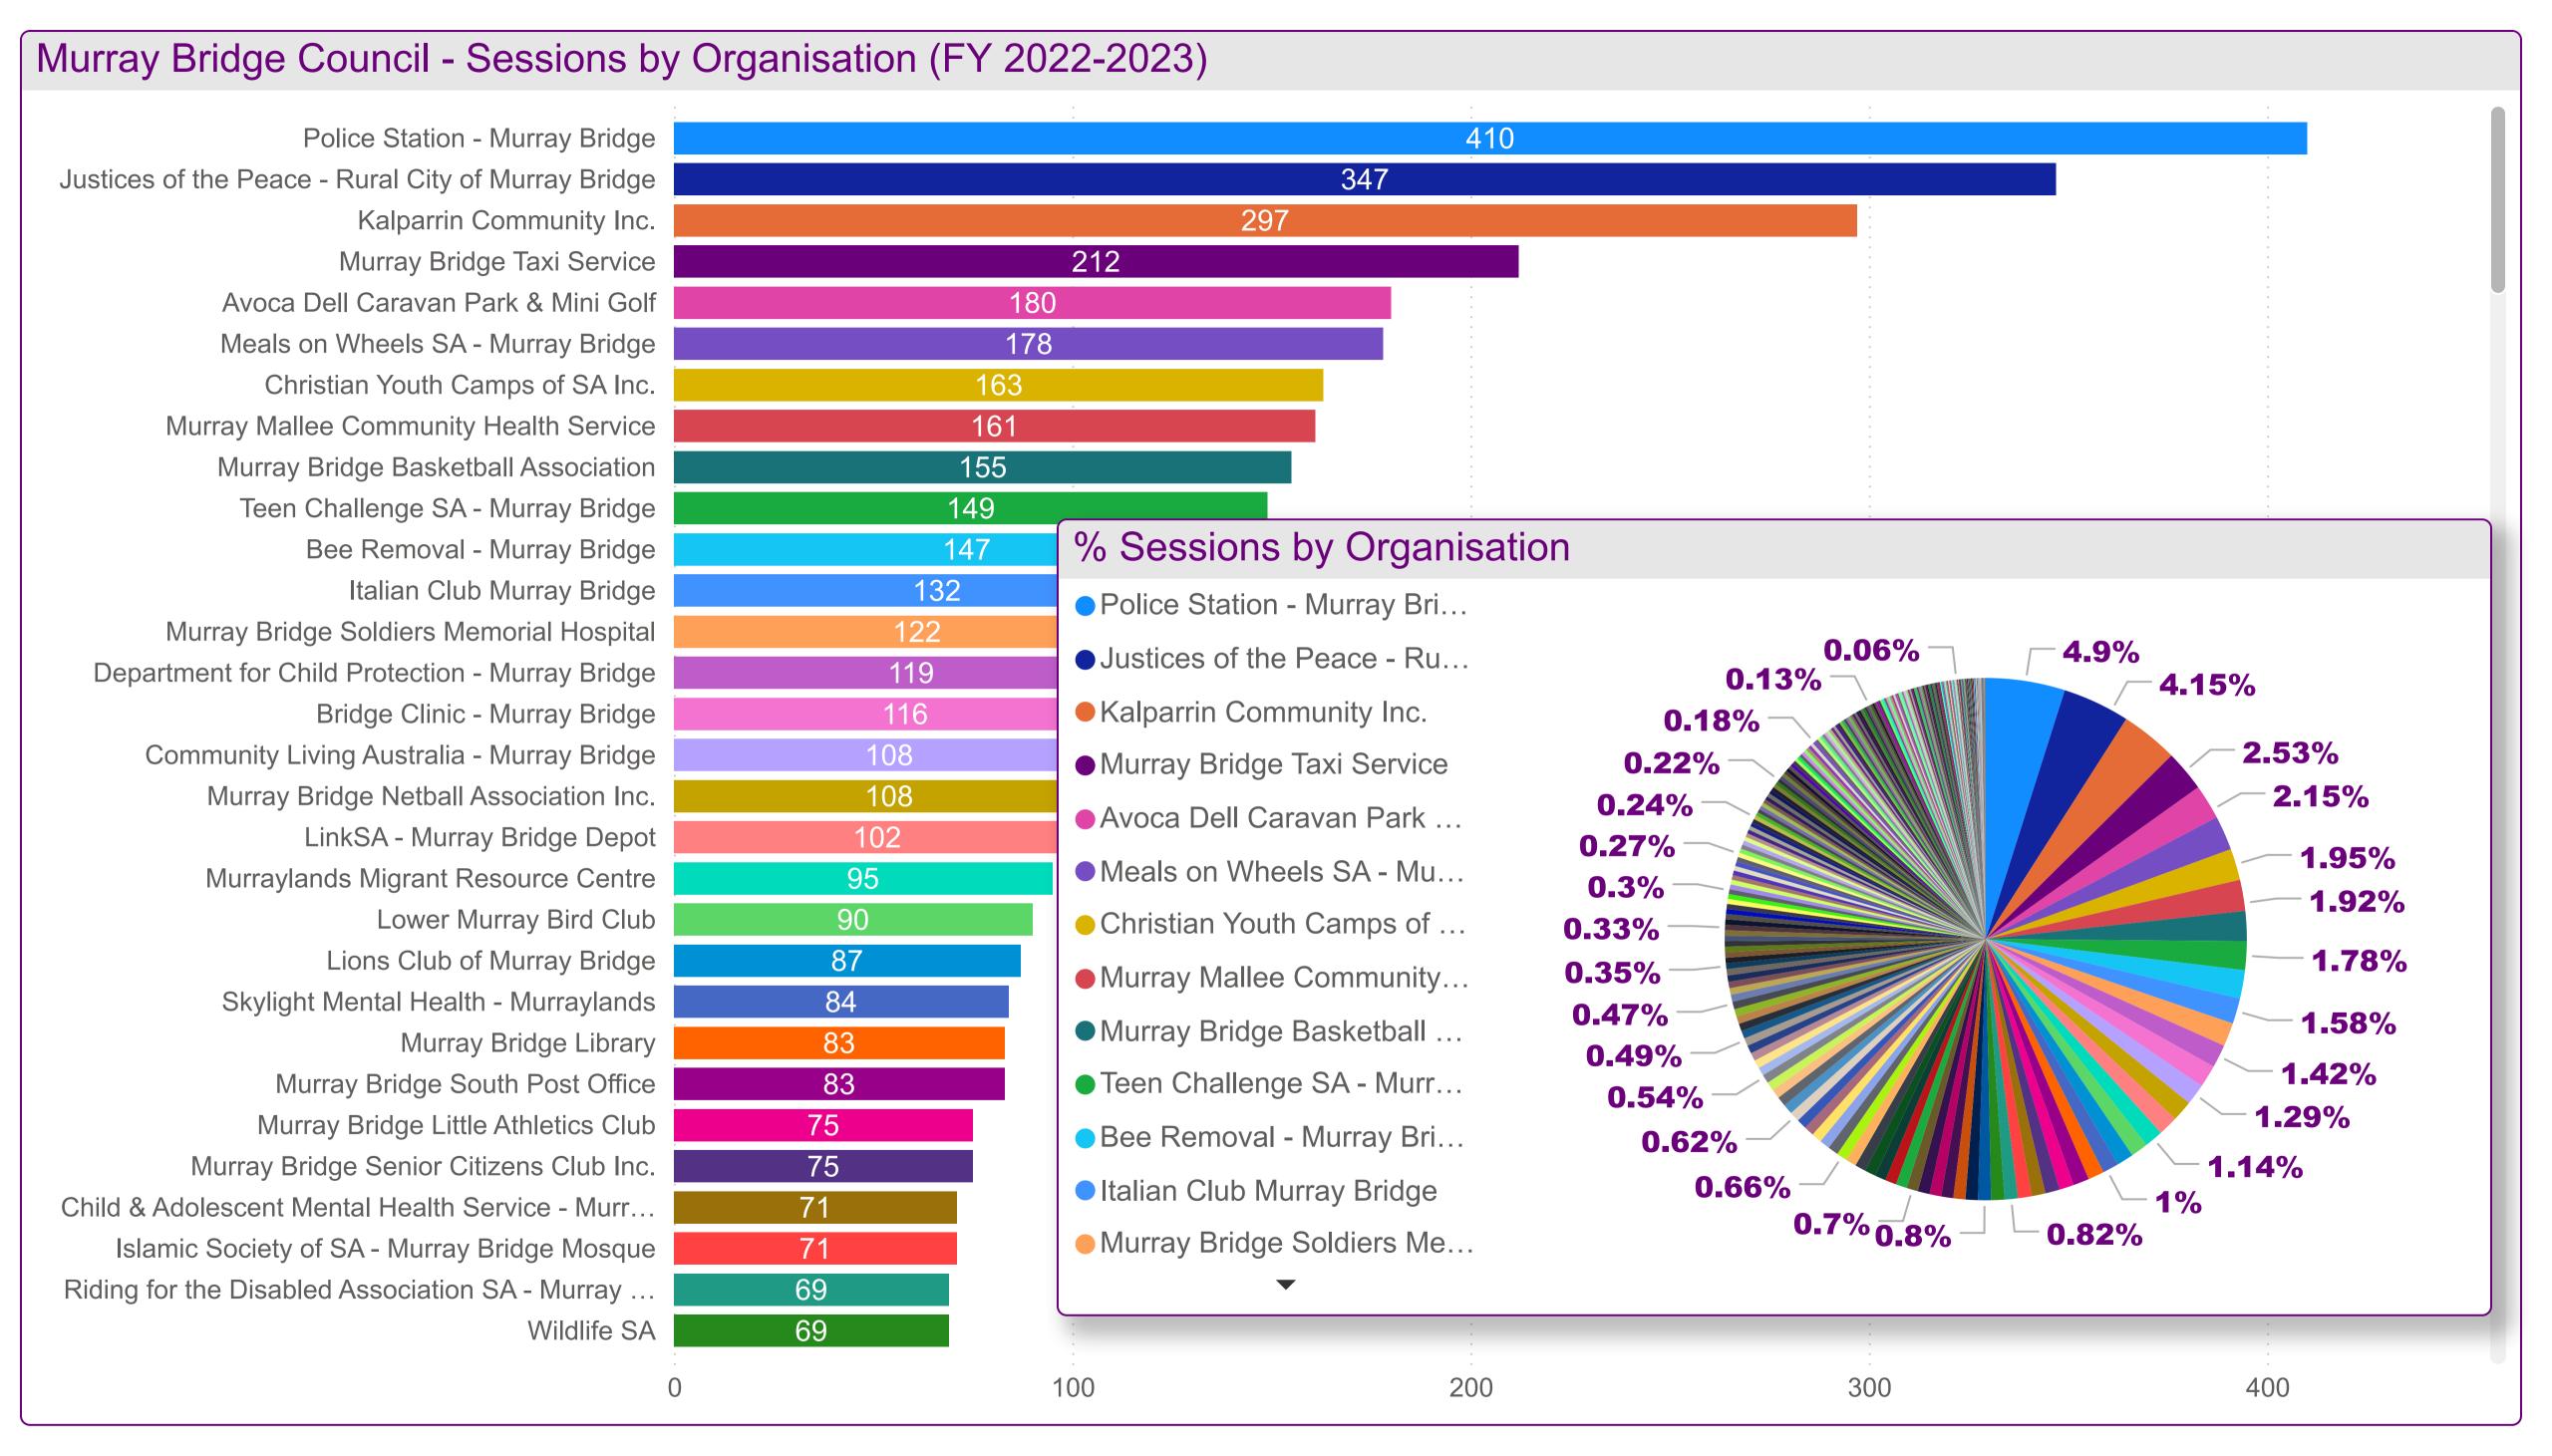

| Organisation                                                    | Sum of Sessions |
|-----------------------------------------------------------------|-----------------|
| ac.care - Murraylands                                           | 3               |
| Adelaide Model Aerosport Inc.                                   | 2               |
| Anglican Church - Murray Bridge                                 | 39              |
| Apex Club of Murraylands                                        | 6               |
| Army Cadets - Murray Bridge                                     | 42              |
| Australian Air Force Cadets - 622 Squadron                      | 3               |
| Australian Lace Guild SA Branch - Murray Bridge Lacemakers      | 6               |
| Australian Red Cross - Murray Bridge Branch                     | 52              |
| Australian Red Cross Transport Service Riverland and Mid Murray | 29              |
| Auto Collectors Club Murray Bridge                              | 39              |
| Avoca Dell Caravan Park & Mini Golf                             | 180             |
| Bee Removal - Murray Bridge                                     | 147             |
| Bridge Bowl - Ten Pin Bowling                                   | 26              |
| Bridge City Church                                              | 7               |
| Bridge Clinic - Murray Bridge                                   | 116             |
| Bridge Evangelical Christian Church                             | 13              |
| Bridge Patches & Quilters                                       | 64              |
| Bridgeview Family Practice                                      | 2               |
| Callington A%2526H Society                                      | 10              |
| Collington Momorial Hall Inc.  Total                            | 8370            |